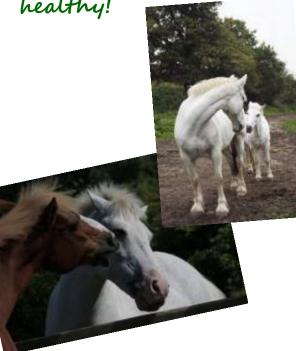

Cavalier

13.2hh Chest-

nut gelding

Harry

13.2hh Grey

gelding

16.3hh Chestnut gelding

Avon Riding Centre for the Disabled is home to over 25 horses and ponies of all shapes and sizes.

To look after a horse or pony at the Centre is a very costly business, but worth every penny.

Providing regular veterinary treatment, dental and hoof care, correctly fitting saddles and bridles, feed, hay, bedding, and daily care from our dedicated grooms cost nearly £4,000 for each horse and pony every year.

By becoming a Sponsor you will help us to continue to provide this quality care which will ensure our horses and ponies lead happy and healthy lives.